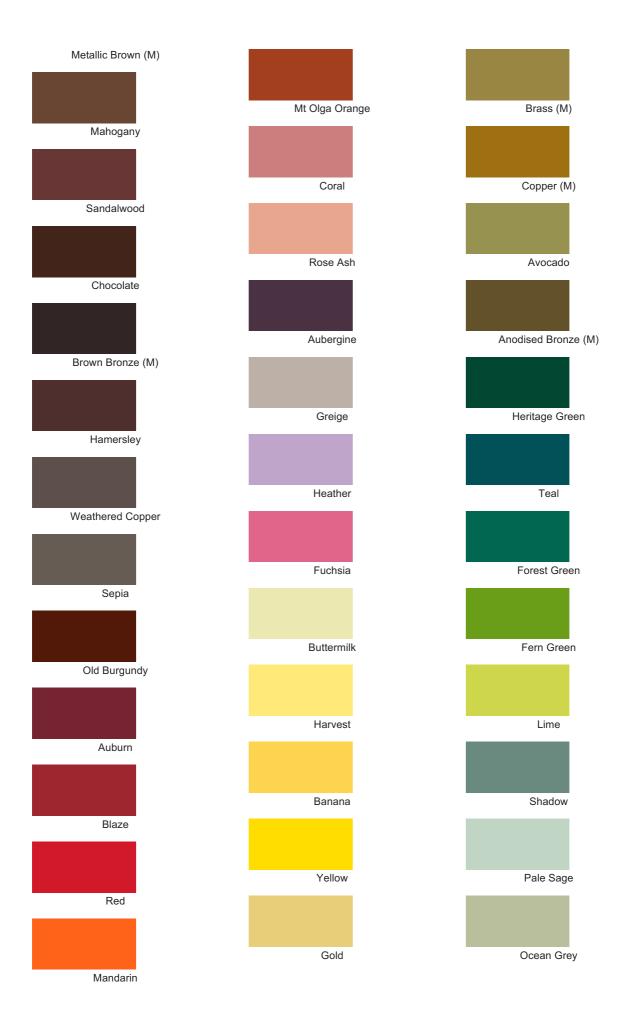

## **COLOURS AVAILABLE**

WARNING: Variations between monitors means the colours will not display 100% accurately. This Colour Chart should only be used as an indication of the colours available in our colour range. Please do NOT use this chart for colour matching purposes. For further information, see Important Notes below.

## Important Notes:

- 1. Colour Chart is intended only as an indication to the colours available.
- 2. All possible care has been taken to ensure the best colour reproduction possible.
- 3. Variations between monitors means the colours will not display 100% accurately. Please do NOT use this chart for colour matching purposes.
- 4. Colours marked (M) are a metallic colour they have a metallic "fleck" throughout them, similar to metallic car paint.
- 5. They should not be confused with the Electroplated- finish Snap-Caps