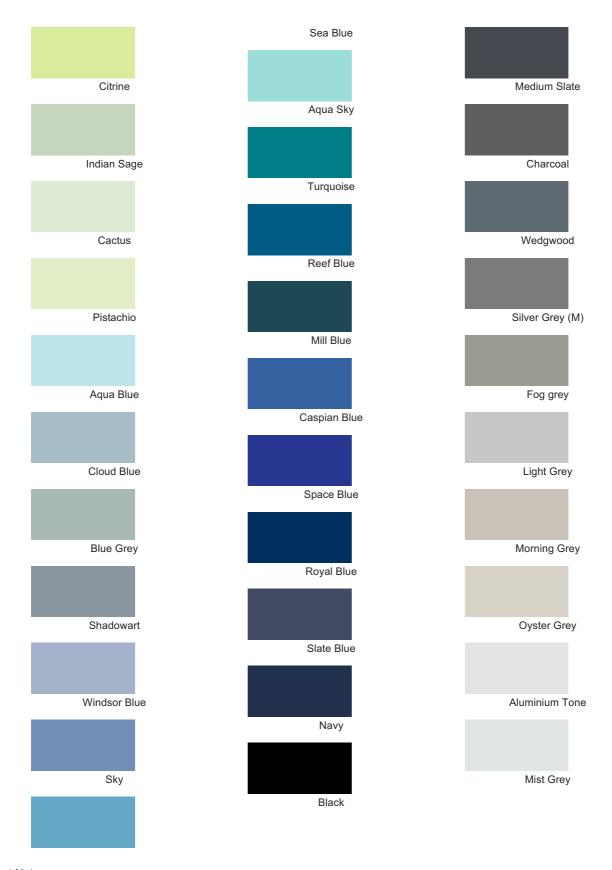

## **COLOURS AVAILABLE**

WARNING: Variations between monitors means the colours will not display 100% accurately. This Colour Chart should only be used as an indication of the colours available in our colour range. Please do NOT use this chart for colour matching purposes. For further information, see Important Notes below.

## Important Notes:

- 1. Colour Chart is intended only as an indication to the colours available.
- 2. All possible care has been taken to ensure the best colour reproduction possible.
- 3. Variations between monitors means the colours will not display 100% accurately. Please do NOT use this chart for colour matching purposes.
- 4. Colours marked (M) are a metallic colour they have a metallic "fleck" throughout them, similar to metallic car paint.
- 5. They should not be confused with the Electroplated- finish Snap-Caps