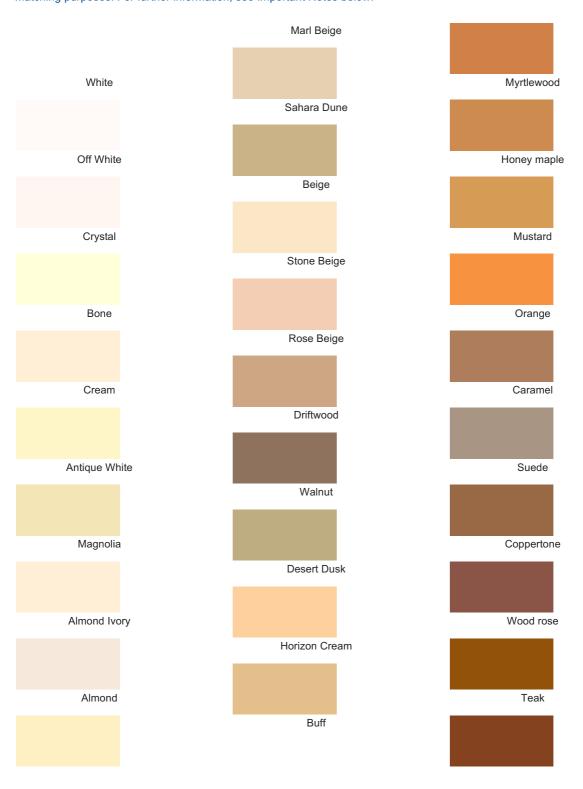

## **COLOURS AVAILABLE**

WARNING: Variations between monitors means the colours will not display 100% accurately. This Colour Chart should only be used as an indication of the colours available in our colour range. Please do NOT use this chart for colour matching purposes. For further information, see Important Notes below.

## Important Notes:

- 1. Colour Chart is intended only as an indication to the colours available.
- 2. All possible care has been taken to ensure the best colour reproduction possible.
- 3. Variations between monitors means the colours will not display 100% accurately. Please do NOT use this chart for colour matching purposes.
- 4. Colours marked (M) are a metallic colour they have a metallic "fleck" throughout them, similar to metallic car paint.
- 5. They should not be confused with the Electroplated- finish Snap-Caps